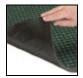

## Guzzler Entrance Mats

Guzzler Entrance Mats are aggressive entrance mats thanks to the waffle surface pattern. These heavy-duty floor mats are actively scrape dirt, mud and moisture off shoes. The Guzzler mat can hold up to 1.5 gallons/square yard of water.

- Guzzler mats are produced with a heavy-duty rubber border on all four sides to keep water from running off the mat and onto the surrounding floor.
- The Guzzler mat's top surface is made of quick-drying polypropylene that does not fade nor rot. Thus, thethe Guzzler AquaTru Entrance Mat works well both inside & out.
- To clean Guzzler floor mats, vacuum, extraction clean or hose off & air dry.