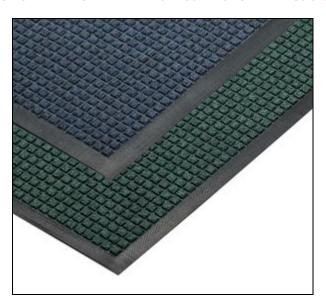

## Guzzler Entrance Mats

Guzzler Entrance Mats are aggressive entrance mats thanks to the waffle surface pattern. These heavy-duty floor mats are actively scrape dirt, mud and moisture off shoes. The Guzzler mat can hold up to 1.5 gallons/square yard of water.

- Guzzler mats are produced with a heavy-duty rubber border on all four sides to keep water from running off the mat and onto the surrounding floor.
- The Guzzler mat's top surface is made of quick-drying polypropylene that does not fade nor rot. Thus, thethe Guzzler AquaTru Entrance Mat works well both inside & out.
- To clean Guzzler floor mats, vacuum, extraction clean or hose off & air dry.

## **Standard Colors**